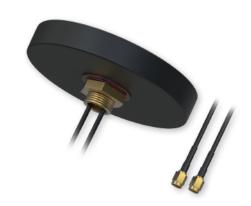

## COMBO MIMO MOBILE ROOF SMA ANTENNA

## **TECHNICAL DATA**

| MECHANICAL/ENVIRONMENTAL         |                                |
|----------------------------------|--------------------------------|
| Mounting method                  | Screw                          |
| Radome ingress protection rating | IP65 (exclude cable outlet)    |
| Radome material                  | UV resistant plastic and cable |
| Housing dimensions               | Ø 81.3 x 15.2 mm               |
| Cable                            | 2x RG174, 3000 mm              |
| Operating temperature            | -40 ~ +85 °C                   |
| Weight                           | 157 ± 10 g                     |
| UV resistance                    | <b>✓</b>                       |
| RoHS Compliant                   | <b>✓</b>                       |

| LTE ANTENNA              |                            |
|--------------------------|----------------------------|
| Frequency range          | 698 - 960, 1710 - 2690 MHz |
| Polarization             | Linear                     |
| Main antenna gain        | 2.5 dBi                    |
| Aux antenna gain         | 2.0 dBi                    |
| V.S.W.R                  | <3.0                       |
| Impedance                | 50 Ω                       |
| Connector type and count | 2x SMA Male                |