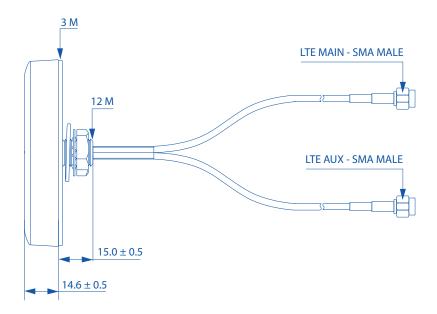

## **TECHNICAL DATA**

| MECHANICAL/ENVIRONMENTAL         |                                |
|----------------------------------|--------------------------------|
| Mounting method                  | Screw                          |
| Radome ingress protection rating | IP65 (exclude cable outlet)    |
| Radome material                  | UV resistant plastic and cable |
| Housing dimensions               | Ø 81.3 x 15.2 mm               |
| Cable                            | 2x RG174, 3000 mm              |
| Operating temperature            | -40 ~ +85 °C                   |
| Weight                           | 157 ± 10 g                     |
| UV resistance                    | <b>✓</b>                       |
| RoHS Compliant                   | <b>✓</b>                       |

| LTE ANTENNA              |                            |
|--------------------------|----------------------------|
| Frequency range          | 698 - 960, 1710 - 2690 MHz |
| Polarization             | Linear                     |
| Main antenna gain        | 2.5 dBi                    |
| Aux antenna gain         | 2.0 dBi                    |
| V.S.W.R                  | <3.0                       |
| Impedance                | 50 Ω                       |
| Connector type and count | 2x SMA Male                |