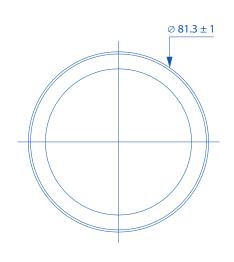

## **TECHNICAL DATA**

| MECHANICAL/ENVIRONMENTAL         |                                |
|----------------------------------|--------------------------------|
| Mounting method                  | Screw                          |
| Radome ingress protection rating | IP65 (exclude cable outlet)    |
| Radome material                  | UV resistant plastic and cable |
| Housing dimensions               | Ø 81.3 x 15.2 mm               |
| Cable                            | 2x RG174, 3000 mm              |
| Operating temperature            | -40 ~ +85 °C                   |
| Weight                           | 157 ± 10 g                     |
| UV resistance                    | <b>✓</b>                       |
| RoHS Compliant                   | <b>✓</b>                       |