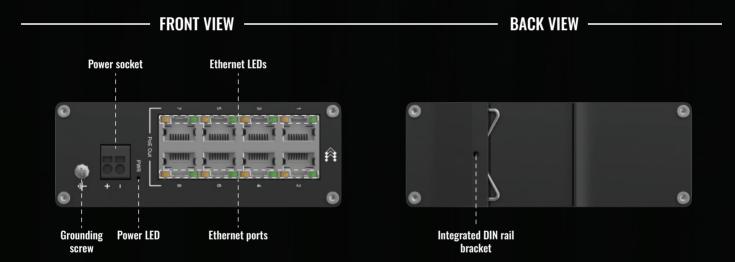

### HARDWARE

| Powering options            | 2-pin industrial DC power socket, 7 – 57 VDC                                  |
|-----------------------------|-------------------------------------------------------------------------------|
| Power consumption           | ldle: 1 W / Max: 2 W / PoE Max: 246 W                                         |
| Ethernet                    | 8 x ETH ports, 10/100 Mbps, supports auto MDI/MDIX crossover                  |
| IEEE 802.3 series standards | 802.3i, 802.3u, 802.3ab, 802.3x, 802.3az                                      |
| Status LEDs                 | 1 x Power LED, 16 x ETH status LEDs                                           |
| Ingress Protection Rating   | IP30                                                                          |
| Operating temperature       | -40 °C to 75 °C                                                               |
| Housing                     | Anodized aluminum housing and panels                                          |
| Dimensions (W x H x D)      | 113.1 x 41.2 x 74.6 mm                                                        |
| Weight                      | 280 g                                                                         |
| Grounding                   | 1 x Grounding screw                                                           |
| Mounting options            | Integrated DIN rail bracket, wall mount, flat surface (additional kit needed) |
|                             |                                                                               |