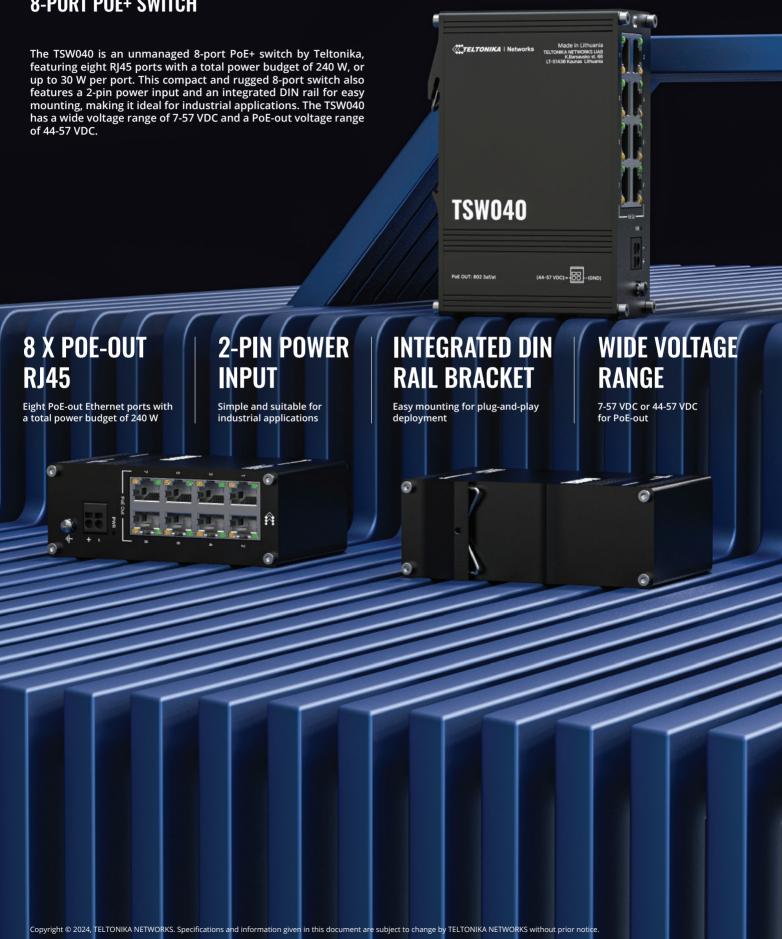

# TSW040 8-PORT POE+ SWITCH

#### FLYER // TSW040



TSW040 360° VIEW





www.ime.de

### FLYER // TSW040

## **KEY FEATURES**

### HARDWARE

| Powering options            | 2-pin industrial DC power socket, 7 – 57 VDC                                  |
|-----------------------------|-------------------------------------------------------------------------------|
| Power consumption           | ldle: 1 W / Max: 2 W / PoE Max: 246 W                                         |
| Ethernet                    | 8 x ETH ports, 10/100 Mbps, supports auto MDI/MDIX crossover                  |
| IEEE 802.3 series standards | 802.3i, 802.3u, 802.3ab, 802.3x, 802.3az                                      |
| Status LEDs                 | 1 x Power LED, 16 x ETH status LEDs                                           |
| Ingress Protection Rating   | IP30