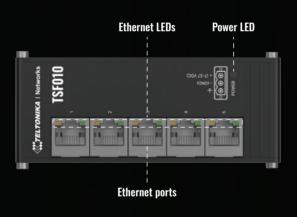

## **FLAT ETHERNET SWITCH**

The TSF010 is an unmanaged Ethernet switch featuring a flat design and integrated DIN rail mounting for plug-and-play deployment in industrial cabinet applications. This Ethernet switch is compact and lightweight, measuring 113 x 28 x 50 mm and weighing only 142 g. Its 3-pin power input and 7-57 VDC voltage range make it a flexible unmanaged switch tailor-made for industrial use. The TSF010 is equipped with five 10/100 Mbps RJ45 ports for reliable connectivity.

### **HARDWARE**

| Powering options            | 3-pin industrial DC power socket, 7 – 57 VDC                 |
|-----------------------------|--------------------------------------------------------------|
| Power consumption           | Idle: 1 W / Max: 1.5 W                                       |
| Ethernet                    | 5 x ETH ports, 10/100 Mbps, supports auto MDI/MDIX crossover |
| IEEE 802.3 series standards | 802.3i, 802.3u, 802.3ab, 802.3x, 802.3az                     |
| Status LEDs                 | 1 x Power LED, 10 x ETH status LEDs                          |
| Ingress Protection Rating   | IP30                                                         |
| Operating temperature       | -40 °C to 75 °C                                              |
| Housing                     | Anodized aluminum housing and panels                         |
| Dimensions (W x H x D)      | 113 x 28 x 50 mm                                             |
| Weight                      | 142 g                                                        |
| Grounding                   | Grounding terminal on power connector                        |
| Mounting options            | Integrated DIN rail bracket                                  |

## FRONT VIEW -