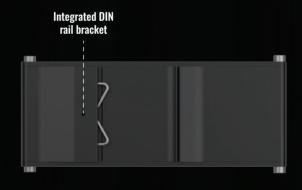

o 75 °C                                              |
| Housing                     | Anodized aluminum housing and panels                         |
| Dimensions (W x H x D)      | 113 x 28 x 50 mm                                             |
| Weight                      | 142 g                                                        |
| Grounding                   | Grounding terminal on power connector                        |
| Mounting options            | Integrated DIN rail bracket                                  |

#### **PERFORMANCE SPECIFICATIONS**

| Bandwidth (Non-blocking) | 10 Gbps    |
|--------------------------|------------|
| Packet buffer            | 128 KB     |
| MAC address table size   | 2K entries |
| Jumbo frame support      | 9216 bytes |

## FRONT VIEW -