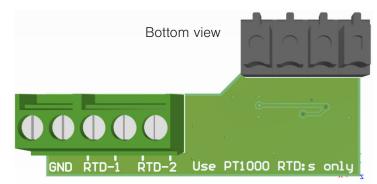

Published: 16 January 2024

The Dual PT1000 module is a module that fits inside the ELT-2 and is intended for connecting one or two PT1000 platinum sensors.

### Features

- Easy use with PT-1000 (RTD platinum sensor)
- 2-wire connection
- Measures -200 to 400 °C
- Fits inside the ELT-2 box
- Powered by the ELT-2 internal battery
- Very low energy consumtion
- Terminal block for easy connection