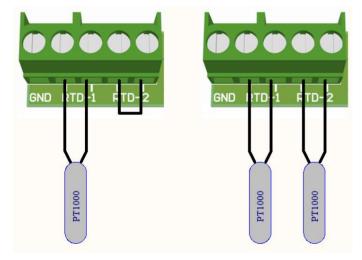

# Connection of one PT1000 Connection of two PT1000

# Using the module

- Set external sensor in the ELT2 to "Dual PT1000".
- Read temperature value from RTD1 in degrees
  Celsius with data type "External temperature"
  (0x0C)
- Read temperature value from RTD2 in degrees Celsius with data type "External temperature 2" (0x19)